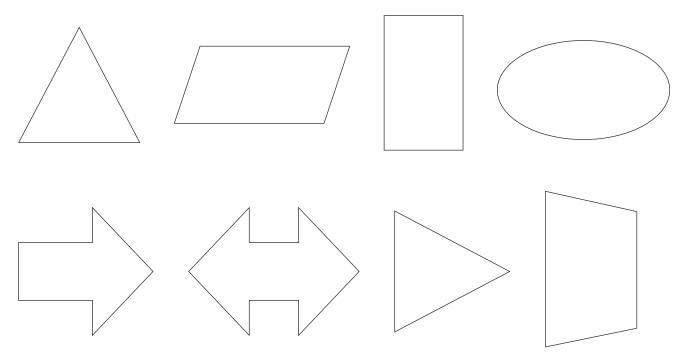

#### Horizontal and Vertical Lines Answers

1)

|    | a)<br>a ¢ e | b)<br>b g | c)<br>c h <i>f</i> |
|----|-------------|-----------|--------------------|
|    | f           | d         |                    |
| 2) | 、<br>、      |           |                    |
|    |             |           |                    |