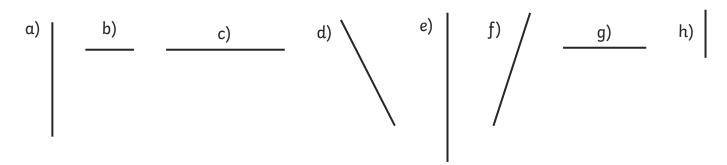

# **Horizontal and Vertical Lines**

To identify horizontal and vertical lines.

1) The lines have been sorted into the table, but there are some mistakes. Cross out the wrong answers in the table and write the letters in the right boxes.

| Horizontal | Vertical | Neither |
|------------|----------|---------|
| a d e      | b g      | c h f   |

2)

a) Tick the shapes that have exactly 3 horizontal lines and 2 vertical lines.

b) Draw your own shape that has 3 horizontal lines and 2 vertical lines.