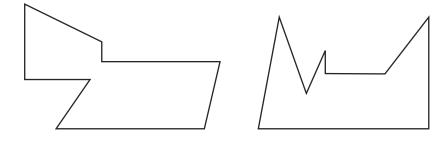

| Horizontal | Vertical | Neither |
|------------|----------|---------|
| a d e      | b g      | c h f   |

2)

a) Tick the shapes that have exactly 3 horizontal lines and 2 vertical lines.

b) Draw your own shape that has 3 horizontal lines and 2 vertical lines.