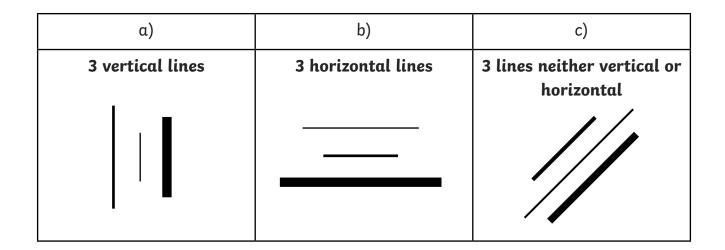

#### 2) Draw:

- a) 3 vertical lines
- b) 3 horizontal lines
- c) 3 lines that are neither vertical nor horizontal

| α) | b) | c) |
|----|----|----|
|    |    |    |
|    |    |    |
|    |    |    |
|    |    |    |
|    |    |    |
|    |    |    |