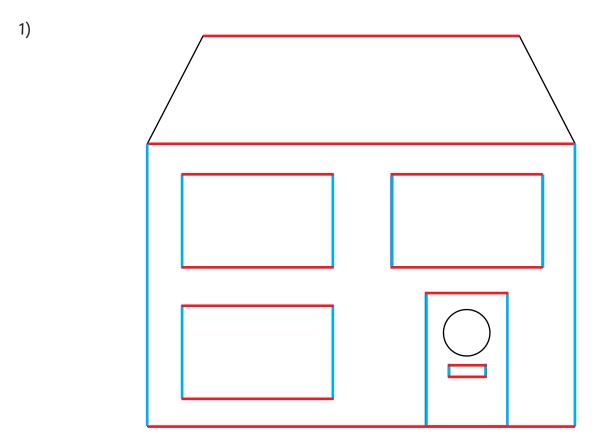

#### Horizontal and Vertical Lines Answers

2)

2) Mark the vertical lines in blue and horizontal lines in red. Some shapes may have both, or none!