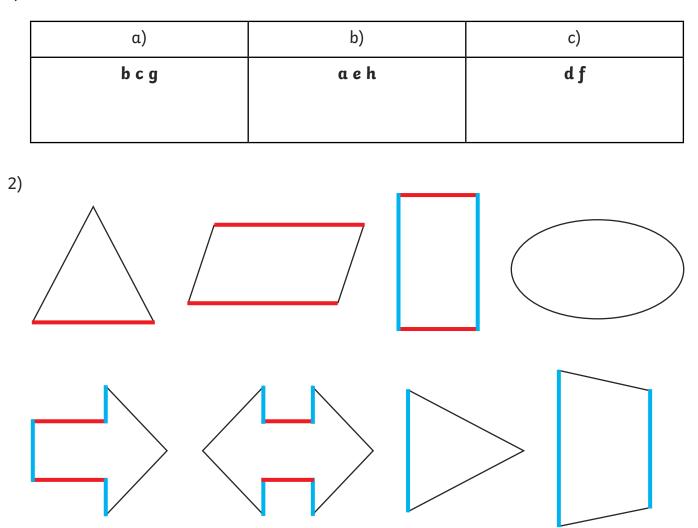

#### Horizontal and Vertical Lines Answers

2)

2) Mark the vertical lines in blue and horizontal lines in red. Some shapes may have both, or none!