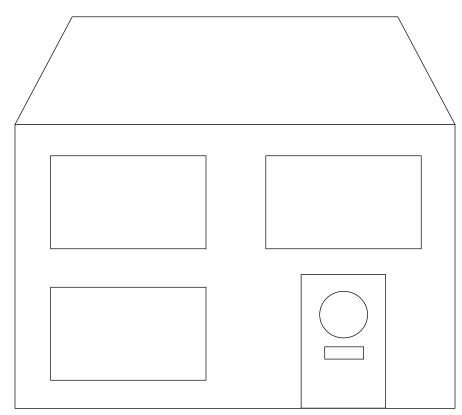

## **Horizontal and Vertical Lines**

To identify horizontal and vertical lines.

1)

- a) Mark the vertical lines in blue.
- b) Mark the horizontal lines in red.