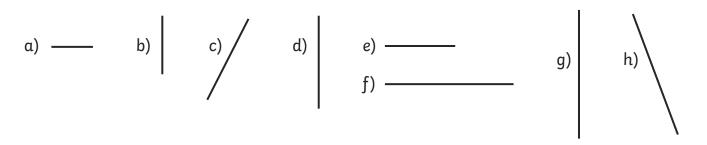

# **Horizontal and Vertical Lines**

To identify horizontal and vertical lines.

1) The lines have been sorted into the table, but there are some mistakes. Cross out the wrong answers in the table and write the letters in the right boxes.

| Horizontal | Vertical | Neither |
|------------|----------|---------|
| a d e      | b g      | c h f   |

2)

a) Tick the shapes that have exactly 3 horizontal lines and 2 vertical lines.

b) Draw your own shape that has 3 horizontal lines and 2 vertical lines.